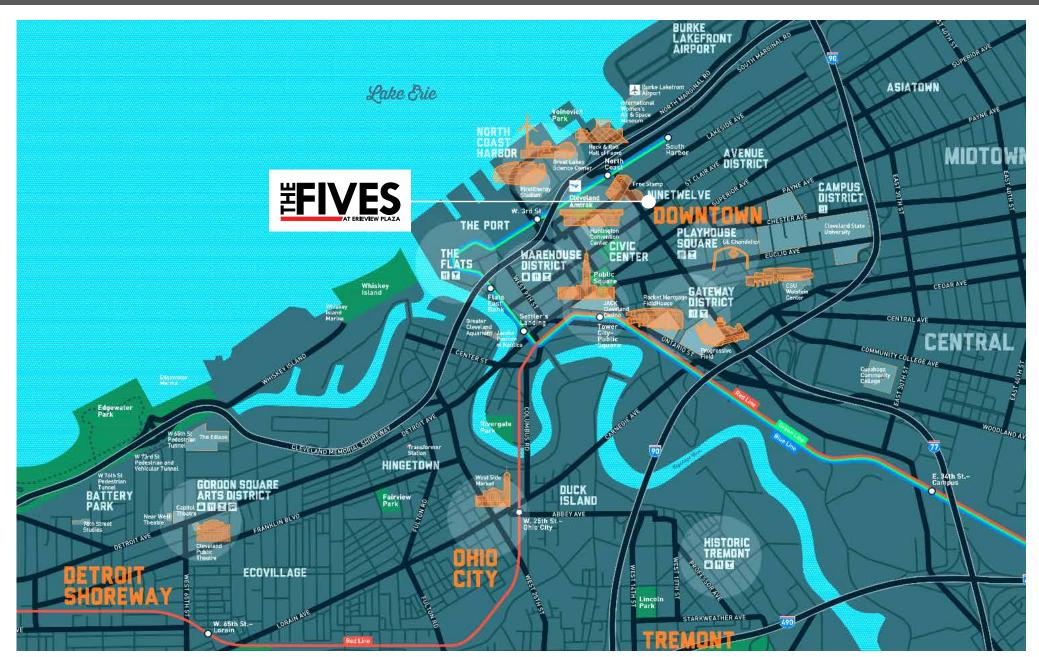

ed office space, restaurants and retail in a rapidly growing live-work-play neighborhood.

Featuring a newly renovated lobby, rooftop patio, and stunning lake and city views, The Fives offers 275,000 square feet of office space and 12,000 square feet of ground floor retail space in the NineTwelve District.

#### **FIVE STAR AMENITIES INCLUDING:**

- 24/7 security
- Steps from an expansive regional transit network offering free and frequent connections
- Ample parking options within a ¼ mile radius
- World-class restaurant and entertainment options just steps away
- State of the art office space with smart technology

#### PEDESTRIAN FRIENDLY

TRANSIT SCORE

79



**BIKE SCORE** 

56



WALK SCORE

91





## FLOOR PLANS





55-75 Erieview Plaza | Cleveland, OH 44114



# CLEVELAND, OHIO





### PARKING



- Over 1,300 parking spaces available for nearly 3.0 parking ratio
- 400 parking spaces in adjacent garages



# BUS/TROLLEY



### **Downtown Trolleys**



**B-Line Trolley** Weekdays only Every 10 minutes 7 a.m. - 7 p.m.

E-Line Trolley Weekdays only Every 10 minutes. 7 a.m. - 7 p.m.

**C-Line Trolley** Every 10 minutes Weekdays 7 p.m. - 11 p.m. Weekends 11 a.m. - 11 p.m.

NineTwelve Trolley Every 15 minutes Weekdays.

AM Rush and PM Rush

#### **LEGEND**

- Bus Route (Transit Center
- -> One Way Service Hospital ···· Bus Route School
- (Limited Service) O Point of Interest
- ----- HealthLine Route (HL)
- Bus Route Number Rapid Station

#### 82 State Highway m Interstate Highway

Tower City Center is a shopping and office complex. All downtown RTA bus routes operate ne