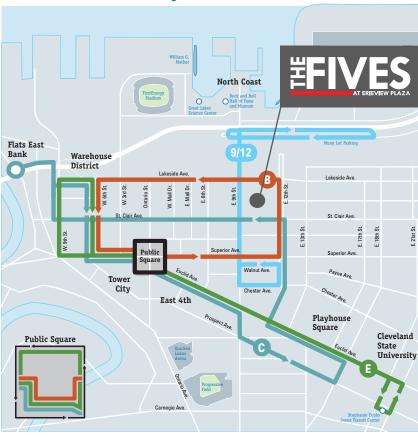

# BUS/TROLLEY

### **Downtown Trolleys**

**B-Line Trolley** Weekdays only Every 10 minutes 7 a.m. - 7 p.m.

E-Line Trolley Weekdays only Every 10 minutes. 7 a.m. - 7 p.m.

**C-Line Trolley** Every 10 minutes Weekdays 7 p.m. - 11 p.m. Weekends 11 a.m. - 11 p.m.

NineTwelve Trolley Every 15 minutes Weekdays.

AM Rush and PM Rush