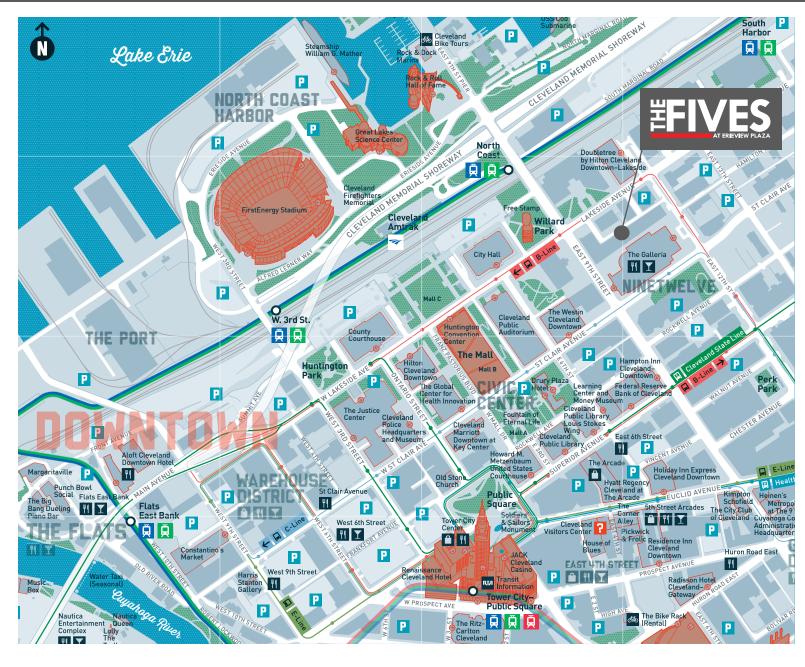

Featuring a newly renovated lobby, rooftop patio, and stunning lake and city views, The Fives offers 275,000 square feet of office space and 12,000 square feet of ground floor retail space in the NineTwelve District.

#### **FIVE STAR AMENITIES INCLUDING:**

- 24/7 security
- Steps from an expansive regional transit network offering free and frequent connections
- Ample parking options within a ¼ mile radius
- World-class restaurant and entertainment options just steps away
- State of the art office space with smart technology

#### PEDESTRIAN FRIENDLY

TRANSIT SCORE

79

**BIKE SCORE** 

56

WALK SCORE

91

### PARKING

- Over 1,300 parking spaces available for nearly 3.0 parking ratio
- 400 parking spaces in adjacent garages