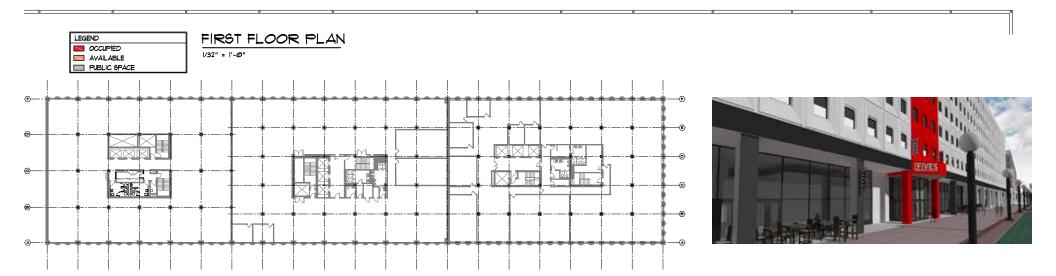

## FLOOR PLANS

55-75 Erieview Plaza | Cleveland, OH 44114

Featuring a newly renovated lobby, rooftop patio, and stunning lake and city views, The Fives offers 275,000 square feet of office space and 12,000 square feet of ground floor retail space in the NineTwelve District.