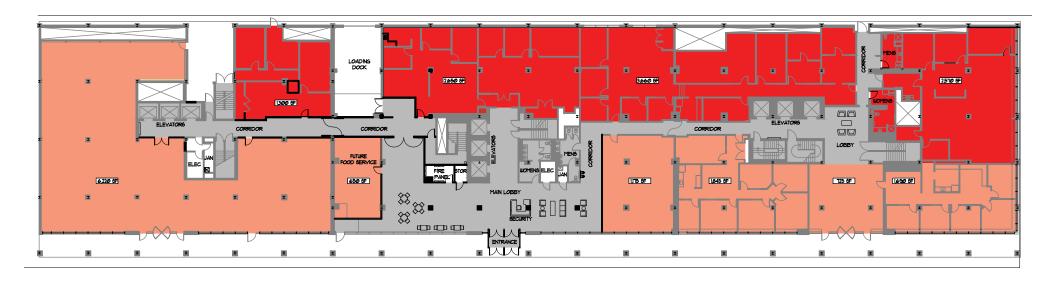

n Cleveland. Discover where modern meets magnificent with with inspired office space, restaurants and retail in a rapidly growing live-work-play neighborhood.

Featuring a newly renovated lobby, rooftop patio, and stunning lake and city views, The Fives offers 275,000 square feet of office space and 12,000 square feet of ground floor retail space in the NineTwelve District.

#### **FIVE STAR AMENITIES INCLUDING:**

- 24/7 security
- Steps from an expansive regional transit network offering free and frequent connections
- Ample parking options within a ¼ mile radius
- World-class restaurant and entertainment options just steps away
- State of the art office space with smart technology

#### PEDESTRIAN FRIENDLY

TRANSIT SCORE

79



**BIKE SCORE** 

56



WALK SCORE

91





## FLOOR PLANS





55-75 Erieview Plaza | Cleveland, OH 44114



# CLEVELAND, OHIO





### PARKING



- Over 1,300 parking spaces available for nearly 3.0 parking ratio
- 400 parking spaces in adjacent garages



# BUS/TROLLEY



### **Downtown Trolleys**



**B-Line Trolley** Weekdays only Every 10 minutes 7 a.m. - 7 p.m.

E-Line Trolley Weekdays only Every 10 minutes. 7 a.m. - 7 p.m.

**C-Line Trolley** Every 10 minutes Weekdays 7 p.m. - 11 p.m. Weekends 11 a.m. - 11 p.m.

NineTwelve Trolley Every 15 minutes Weekdays.

AM Rush and PM Rush

#### **LEGEND**

- Bus Route (Transit Center
- -> One Way Service Hospital ···· Bus Route School
- (Limited Service) O Point of Interest
- ----- HealthLine Route (HL)
- Bus Route Number Rapid Station

#### 82 State Highway m Interstate Highway

Tower City Center is