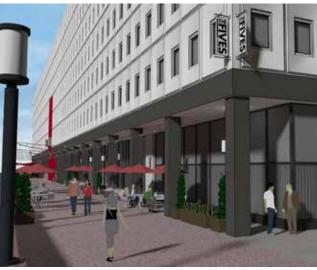

Featuring a newly renovated lobby, rooftop patio, and stunning lake and city views, The Fives offers 275,000 square feet of office space and 12,000 square feet of ground floor retail space in the NineTwelve District.