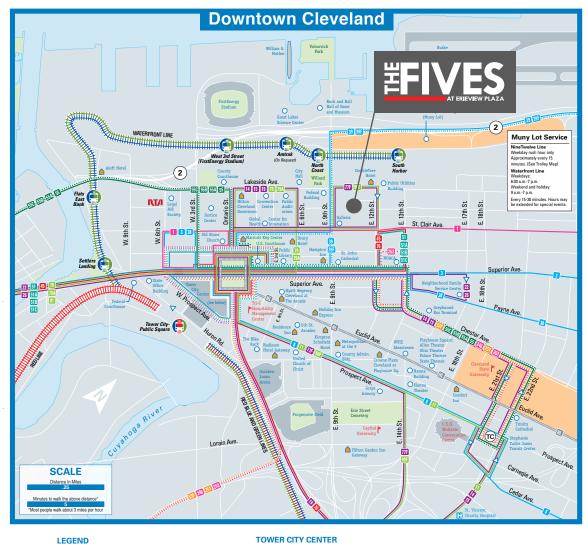

# BUS/TROLLEY

### **Downtown Trolleys**

**B-Line Trolley** Weekdays only Every 10 minutes 7 a.m. - 7 p.m.

E-Line Trolley Weekdays only Every 10 minutes. 7 a.m. - 7 p.m.

**C-Line Trolley** Every 10 minutes Weekdays 7 p.m. - 11 p.m. Weekends 11 a.m. - 11 p.m.

NineTwelve Trolley Every 15 minutes Weekdays.

AM Rush and PM Rush

#### **LEGEND**

- Bus Route (Transit Center
- -> One Way Service Hospital ···· Bus Route School
- (Limited Service) O Point of Interest
- ----- HealthLine Route (HL)
- Bus Route Number Rapid Station

#### 82 State Highway m Interstate Highway

Tower City Center is a shopping and office complex. All downtown RTA bus routes operate near Tower City. The routes are listed below on the street where the route It provides indoor access to the Renaissance and Ritz Carlton hotels, the Federal Courthouse, and the Jack stops near Tower City: Casino. The Gateway Walkway provides an indoor connection from Tower City to Quicken Loans Arena.

Tower City is the hub of RTA rail service. All rail lines stop there. In addition, RTA's Customer Service Center and Fare Sales Counter are located in the Rotunda of Tower City, on the station platform level

• On West Prospect Avenue: 8, 39, 39F 246, 251, 263 • On Ontario Street: Cleveland State Line, 11, 14, 15, 19, 76, 77F, 90F • On Superior Avenue: 1, 3, 22, 26, 38, 45, 51(all), 79,

On West Roadway (Tower City Front Entrance):
HealthLine, B, C, and E Trolleys